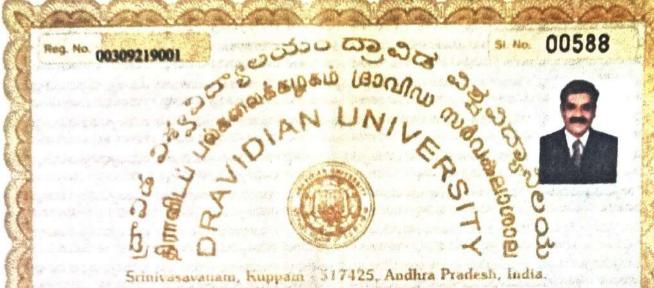

Reg. No.

ACHARYA PRIUNA UNIVERS



# FACULTY OF ENGINEERING

This is to certify that

Suresh Barbu . F.

Sto Venkort Lorisom . S.

has been duly admitted to the

Degree of

Doctor of Philosophy in this University, he she having been declared to be qualified to receive the same 2011 in Computer Science and Engineering

Given under the Seal of the University

NAGARJUNANAGAR 522 510

The 1 2 MAR 2011

Vice-Chancellor



### Haculty of Science

This is to Certify that

Xasala Nageswarrao

San/Daughter of KRamanaiah

has been certified by duly appointed Examiners

to be qualified to receive the Degree of

## Boctor of Philosophy in Computer Science

and has been admitted to that Degree with effect from 05-01-2017.

DEPARTMENT OF STUDY

: COMPUTER SCIENCE

TITLE OF THE THESIS

: "Efficient Mining in Horizontally Distributed Databases Using Association Rules"

Siven under the seal of the University

Dated: 27-01-2017



Vice-Chancellor

CHARYA NAGA AUDI NAGARJUNA UNIVERSITA BASISTA BASI Regd. No. 00159 **FACULTY OF HUMANITIES** This is to certify that Gollapudy Varalaxmi Mr./Ms. D/o G Radha Krishna Murthy has been duly admitted to the Degree of Doctor of Philosophy in this University, he/she having been dec