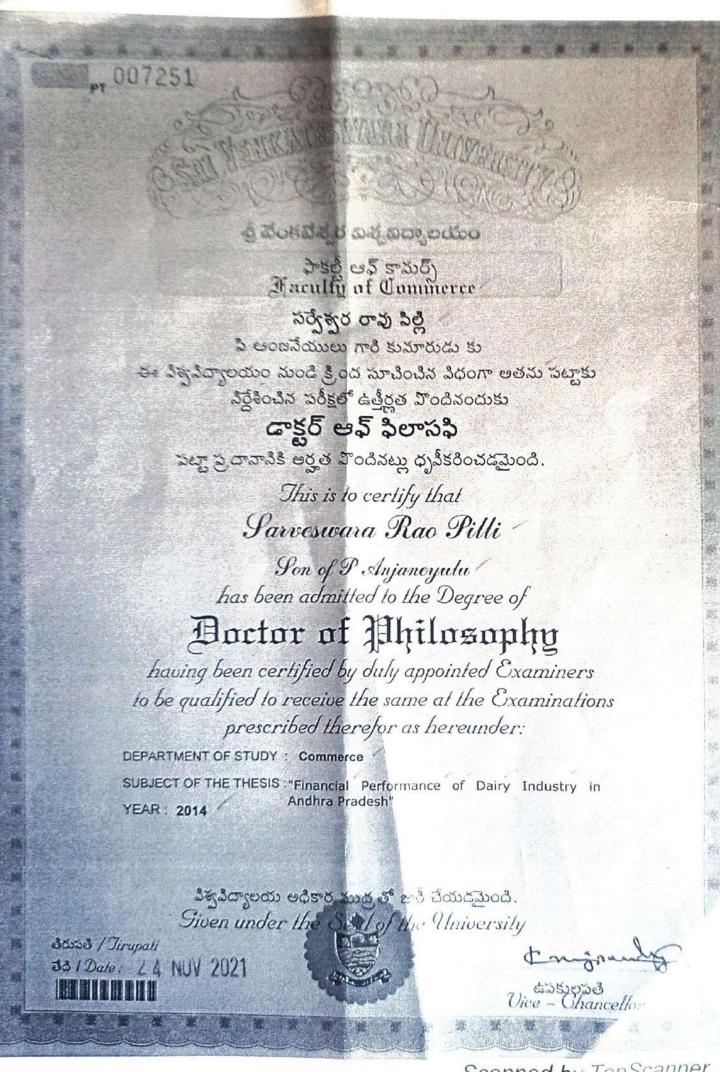

y

in this University. he having been declared to be

qualified to receive the same in 1997.

Given under the Seal of the University

VISAKHAPATNAM 27th August, 1997 Vir: Chancellor

### Bakatiya University



Faculty of Commerce & Business Management Roll 120. - -

This is to certify that D. Nakayana Dwanny Son / Danghter of Ranganath Swanny having pursued a course of study prescribed by this University and having passed the requisite Examination by thesis, has been admitted to the Degree of

> Doctor of Philosophy (Amarben in October 2009)

The subject in which he/she presented a thesis for the Degree

was (Com. E' Bud. Mgt.)

But al Marketing Communications in Molhra

Pradesh - I Study of Select

Siben under the seal of the University.

Warangal

Vaishaka 31, 1932 Daten.

May 21, 2010





# Kakatiya University





Baculty of Sciences

This is to certify that <u>G. Srinivas Kumar</u> son/daughter of <u>G. Venkateswara Rao</u> having pursued a course of study prescribed by this University and having passed the requisite examination by thesis, has been admitted to the degree of

### Doctor of Philosophy

in Zoology

The title of the thesis is:

STUDIES ON HYDROBIOLOGY AND ICHTHYOFAUNA OF
KINNERASANI RESERVOIR IN BHADRADRI KOTHAGUDEM
DISTRICT OF TELANGANA STATE

The candidate has been declared qualified for the award of the Degree of Ph.D. on 22-09-2022.

Giben under the seal of the University

Marangal, Telangana State, India

Date : 29 October 2022

Dice - Chancellor



#### **PHD** 6783

### Osmania University

PHD43569 Ref. No.

Receipt no.: CN012300025

#### Provision