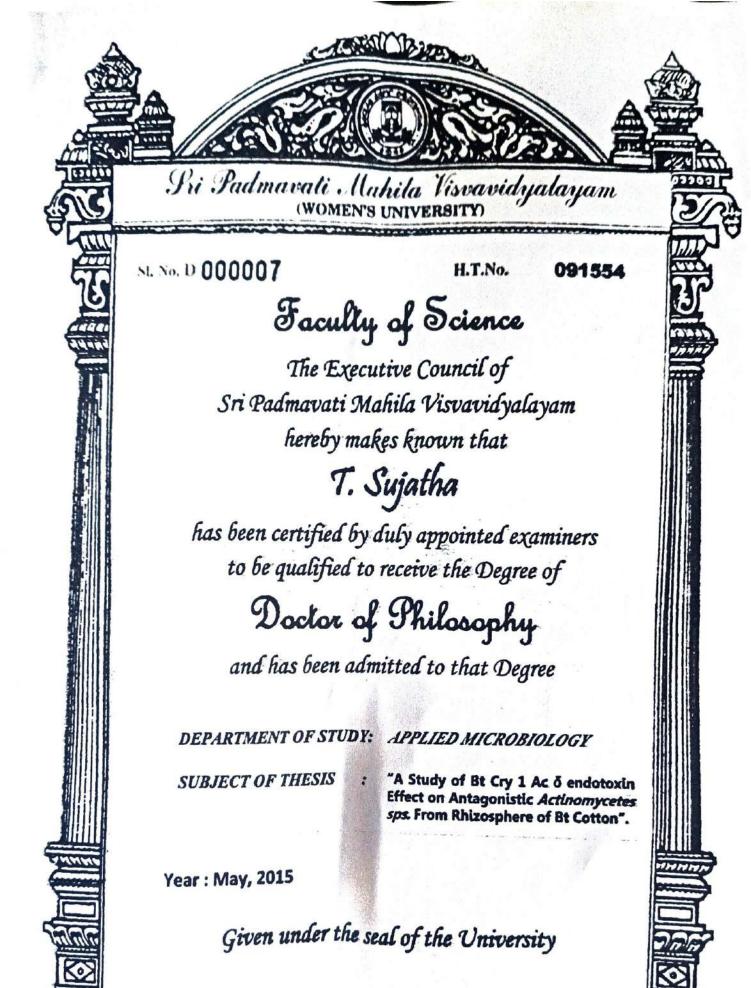

### Haculty of Science

This is to Certify that

Xasala Nageswarrao

San/Daughter of KRamanaiah

has been certified by duly appointed Examiners

to be qualified to receive the Degree of

## Boctor of Philosophy in Computer Science

and has been admitted to that Degree with effect from 05-01-2017.

DEPARTMENT OF STUDY

: COMPUTER SCIENCE

TITLE OF THE THESIS

: "Efficient Mining in Horizontally Distributed Databases Using Association Rules"

Siven under the seal of the University

Dated: 27-01-2017

Vice-Chancellor

CHARYA NAGA AUDI NAGARJUNA UNIVERSITA BASISTA BASI Regd. No. 00159 **FACULTY OF HUMANITIES** This is to certify that Gollapudy Varalaxmi Mr./Ms. D/o G Radha Krishna Murthy has been duly admitted to the Degree of Doctor of Philosophy in this University, he/she having been declared to be qualified to receive the same in\_